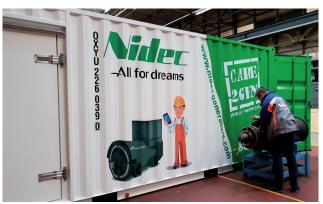

#### **CARE2GEN BENEFITS**

Creation of a steaming station

One workshop for all the restoration stages of your alternator (washing, steaming, varnishing, ...)

Creation of a washing station

Fully equipped workshop: ramp, lifting bridges, workbenches, special extraction tools, ...

#### THE CARE2GEN SERVICE

- · Disassembly of the alternator
- Complete washing of the machine, including rotor - stator active parts and metal sheets
- · Inspection of windings and mechanical parts
- · Steaming, application of a new varnish on all coils
- · Electrical and mechanical end of service tests
- · Reassembly of the alternator