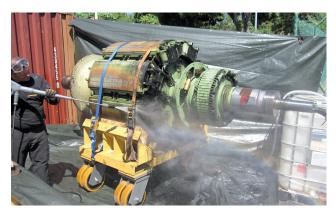

#### THE CARE2GEN SERVICE

- · Disassembly of the alternator
- Complete washing of the machine, including rotor - stator active parts and metal sheets
- · Inspection of windings and mechanical parts
- · Steaming, application of a new varnish on all coils
- · Electrical and mechanical end of service tests
- · Reassembly of the alternator