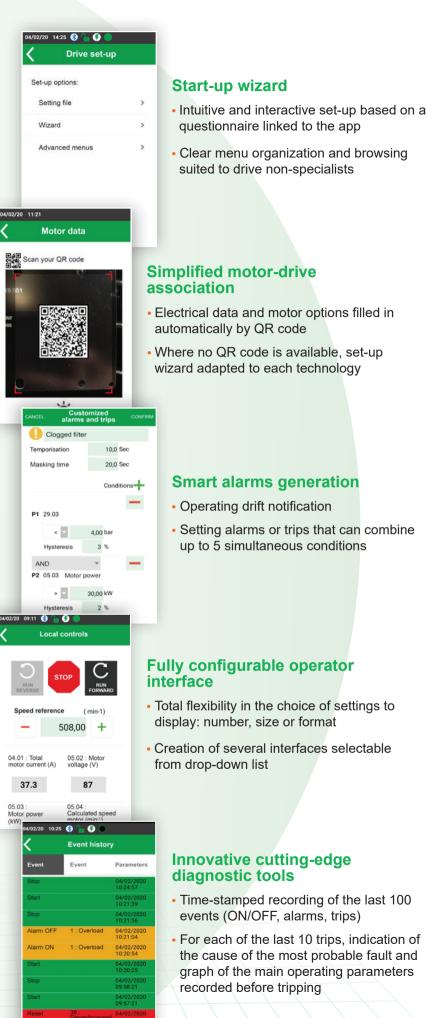

They are connected and smarter thanks to the jointly-developed **Systemiz** app, offering a multitude of services and enhancing the user experience.

The interactivity of the package provides greater responsiveness, remote or on-site self-diagnostic capability, and easier integration within your systems.

### Systemiz : a unique all-in-one app!

variable speed

Google play

Windows