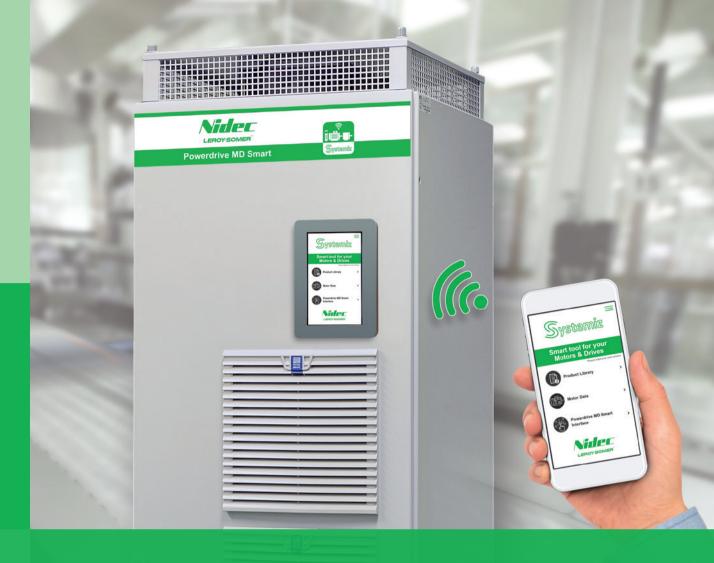

## **Powerdrive MD Smart**

Highpower variable speed drives Interactive configuration, supervision and diagnostic via the Systemiz app

# Powerdrive MD Smart, the 100%-connected di

Nidec Leroy-Somer presents **Powerdrive MD Smart**, the new generation of highpower drives with a new large format Android user interface and secure Bluetooth connection.

They are connected and smarter thanks to the jointly-developed **Systemiz** app, offering a multitude of services and enhancing the user experience.

The interactivity of the package provides greater responsiveness, remote or on-site self-diagnostic capability, and easier integration within your systems.