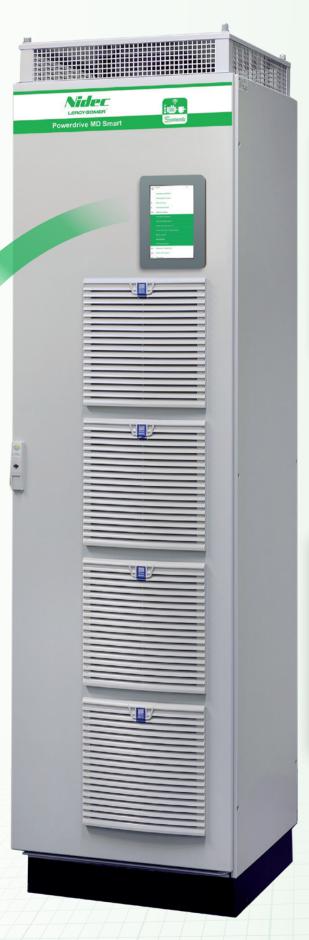

## **Powerdrive MD Smart**

Highpower variable speed drives Interactive configuration, supervision and diagnostic via the Systemiz app

# Powerdrive MD Smart, the 100%-connected di

Nidec Leroy-Somer presents **Powerdrive MD Smart**, the new generation of highpower drives with a new large format Android user interface and secure Bluetooth connection.