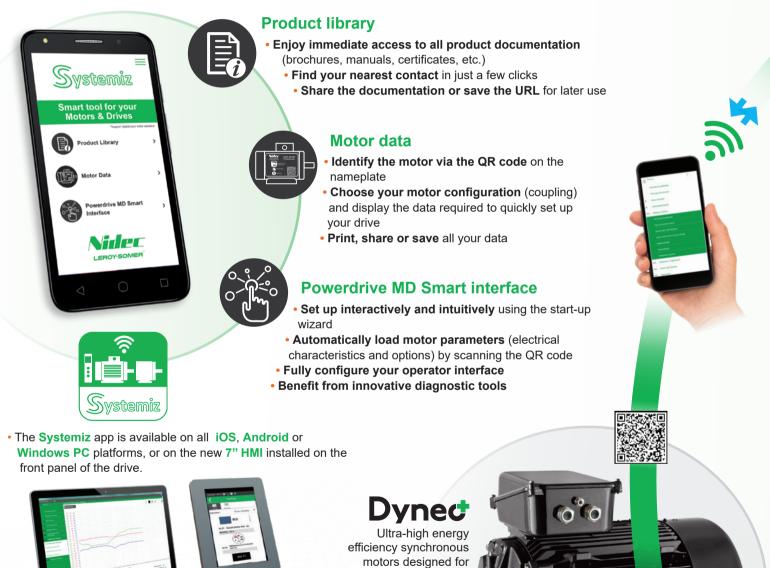

### Systemiz : a unique all-in-one app!

variable speed

Google play

Windows

They are connected and smarter thanks to the jointly-developed **Systemiz** app, offering a multitude of services and enhancing the user experience.

The interactivity of the package provides greater responsiveness, remote or on-site self-diagnostic capability, and easier integration within your systems.

The **Powerdrive MD Smart** is, among other things, perfectly suited to optimise the performance of the new Nidec Leroy-Somer **Dyneo+** IE5 Super Premium efficiency motor.