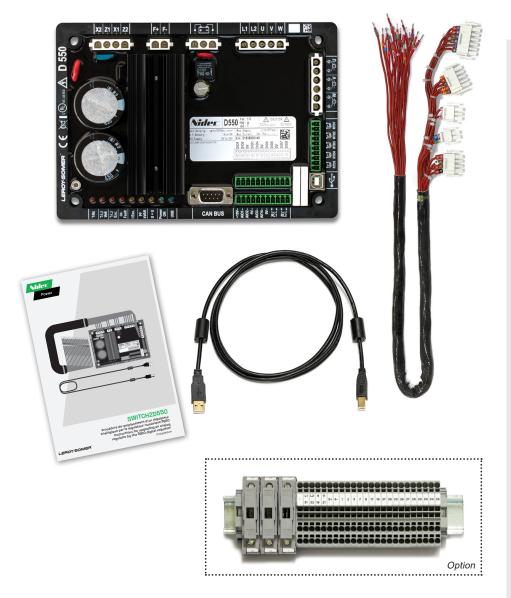

The SWITCH2D550 is an all-in-one kit that allows you to quickly replace an analog regulator by the D550 digital regulator

#### INCLUDED

- D550 regulator
- MATE-N-LOK set of cables with labelled wires (length 1 m)
- USB cable
- Installation manual

#### OPTION

Our optional terminal block kit allows easy rewiring.

Nidec Power accompanies you during the retrofit of your AVR via our video. Scan the QR code or go to: <u>www.lrsm.co/switch2d550</u>

Contact our sales department for any request at pdrsillac.ials@mail.nidec.com